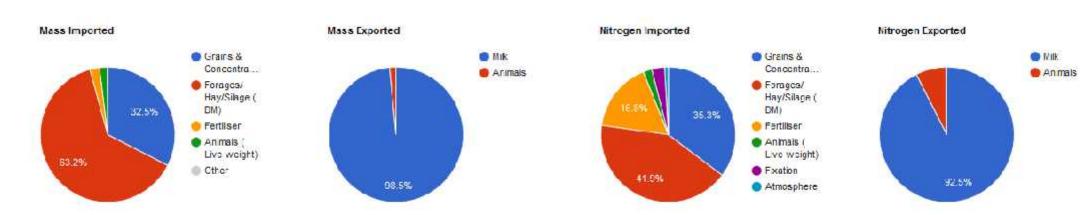

http://farmbuild.github.io/farmbuild

Mass Import Export Charts

Nutrients Import Export Charts

Image: Sources of nutrient import/export in total volume (mass) and in elemental N form as would be displayed through FarmBuild WFNB calculator.