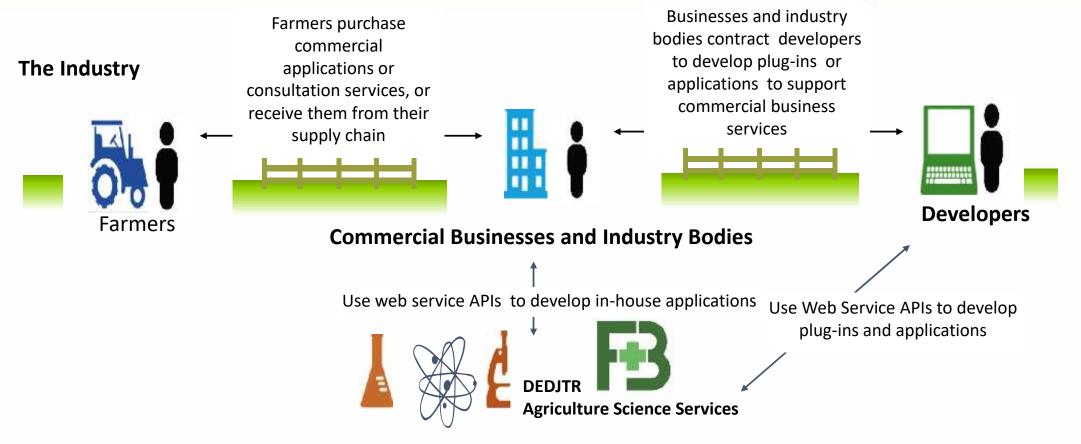

## A UNIQUE DISTRIBUTION CHANNEL FOR NUTRIENT BALANCES

## THE IDEA OF FARMBUILD

http://farmbuild.github.io/farmbuild

## TRANSLATING SCIENCE TO OPEN SOURCE & ONLINE

Traditional 'spreadsheet' calculator of Whole Farm Nutrient Balance translated into JavaScript code and provided on open-source repository. Software developers can utilise FarmBuild functions to build their own digital tools and applications.