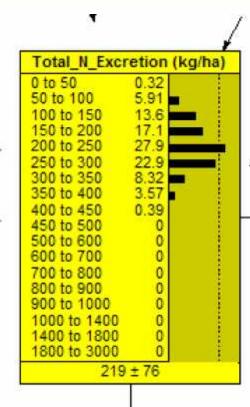

ritts betting of the mode fluctuated the impande of appoint not identified and had provision (MEMC) on tatal fit executor (Aspira). For a Al Content, Yard of 3.2% is, naturing energy. Fact, Contents of Aspiral Mill Milling 145 on a major officials 10 left Milling MS would analysis the properties was to be increased from a alto to all picologina with no increase in using point if leading, in fact, there you dilitals be a degreese in it leading from using by 15%.