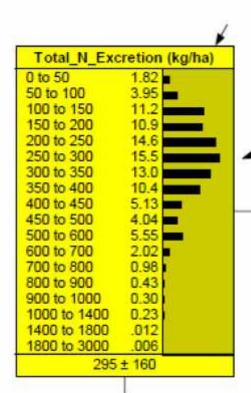

For ports, the Hotal A. expresion and Laconing in Postphot, the H. Layton's Hose, Productivity and fined Convenies, which the versibles with the legrest influence on outcomes, which wild be manuscript through management or industrially.

ritts betting of the mode fluctuated the impande of appoint not identified and had provision (MEMC) on tatal fit executor (Aspira). For a Al Content, Yard of 3.2% is, naturing energy. Fact, Contents of Aspiral Mill Milling 145 on a major officials 10 left Milling MS would analysis the properties was to be increased from a alto to all picologina with no increase in using point if leading, in fact, there you dilitals be a degreese in it leading from using by 15%.