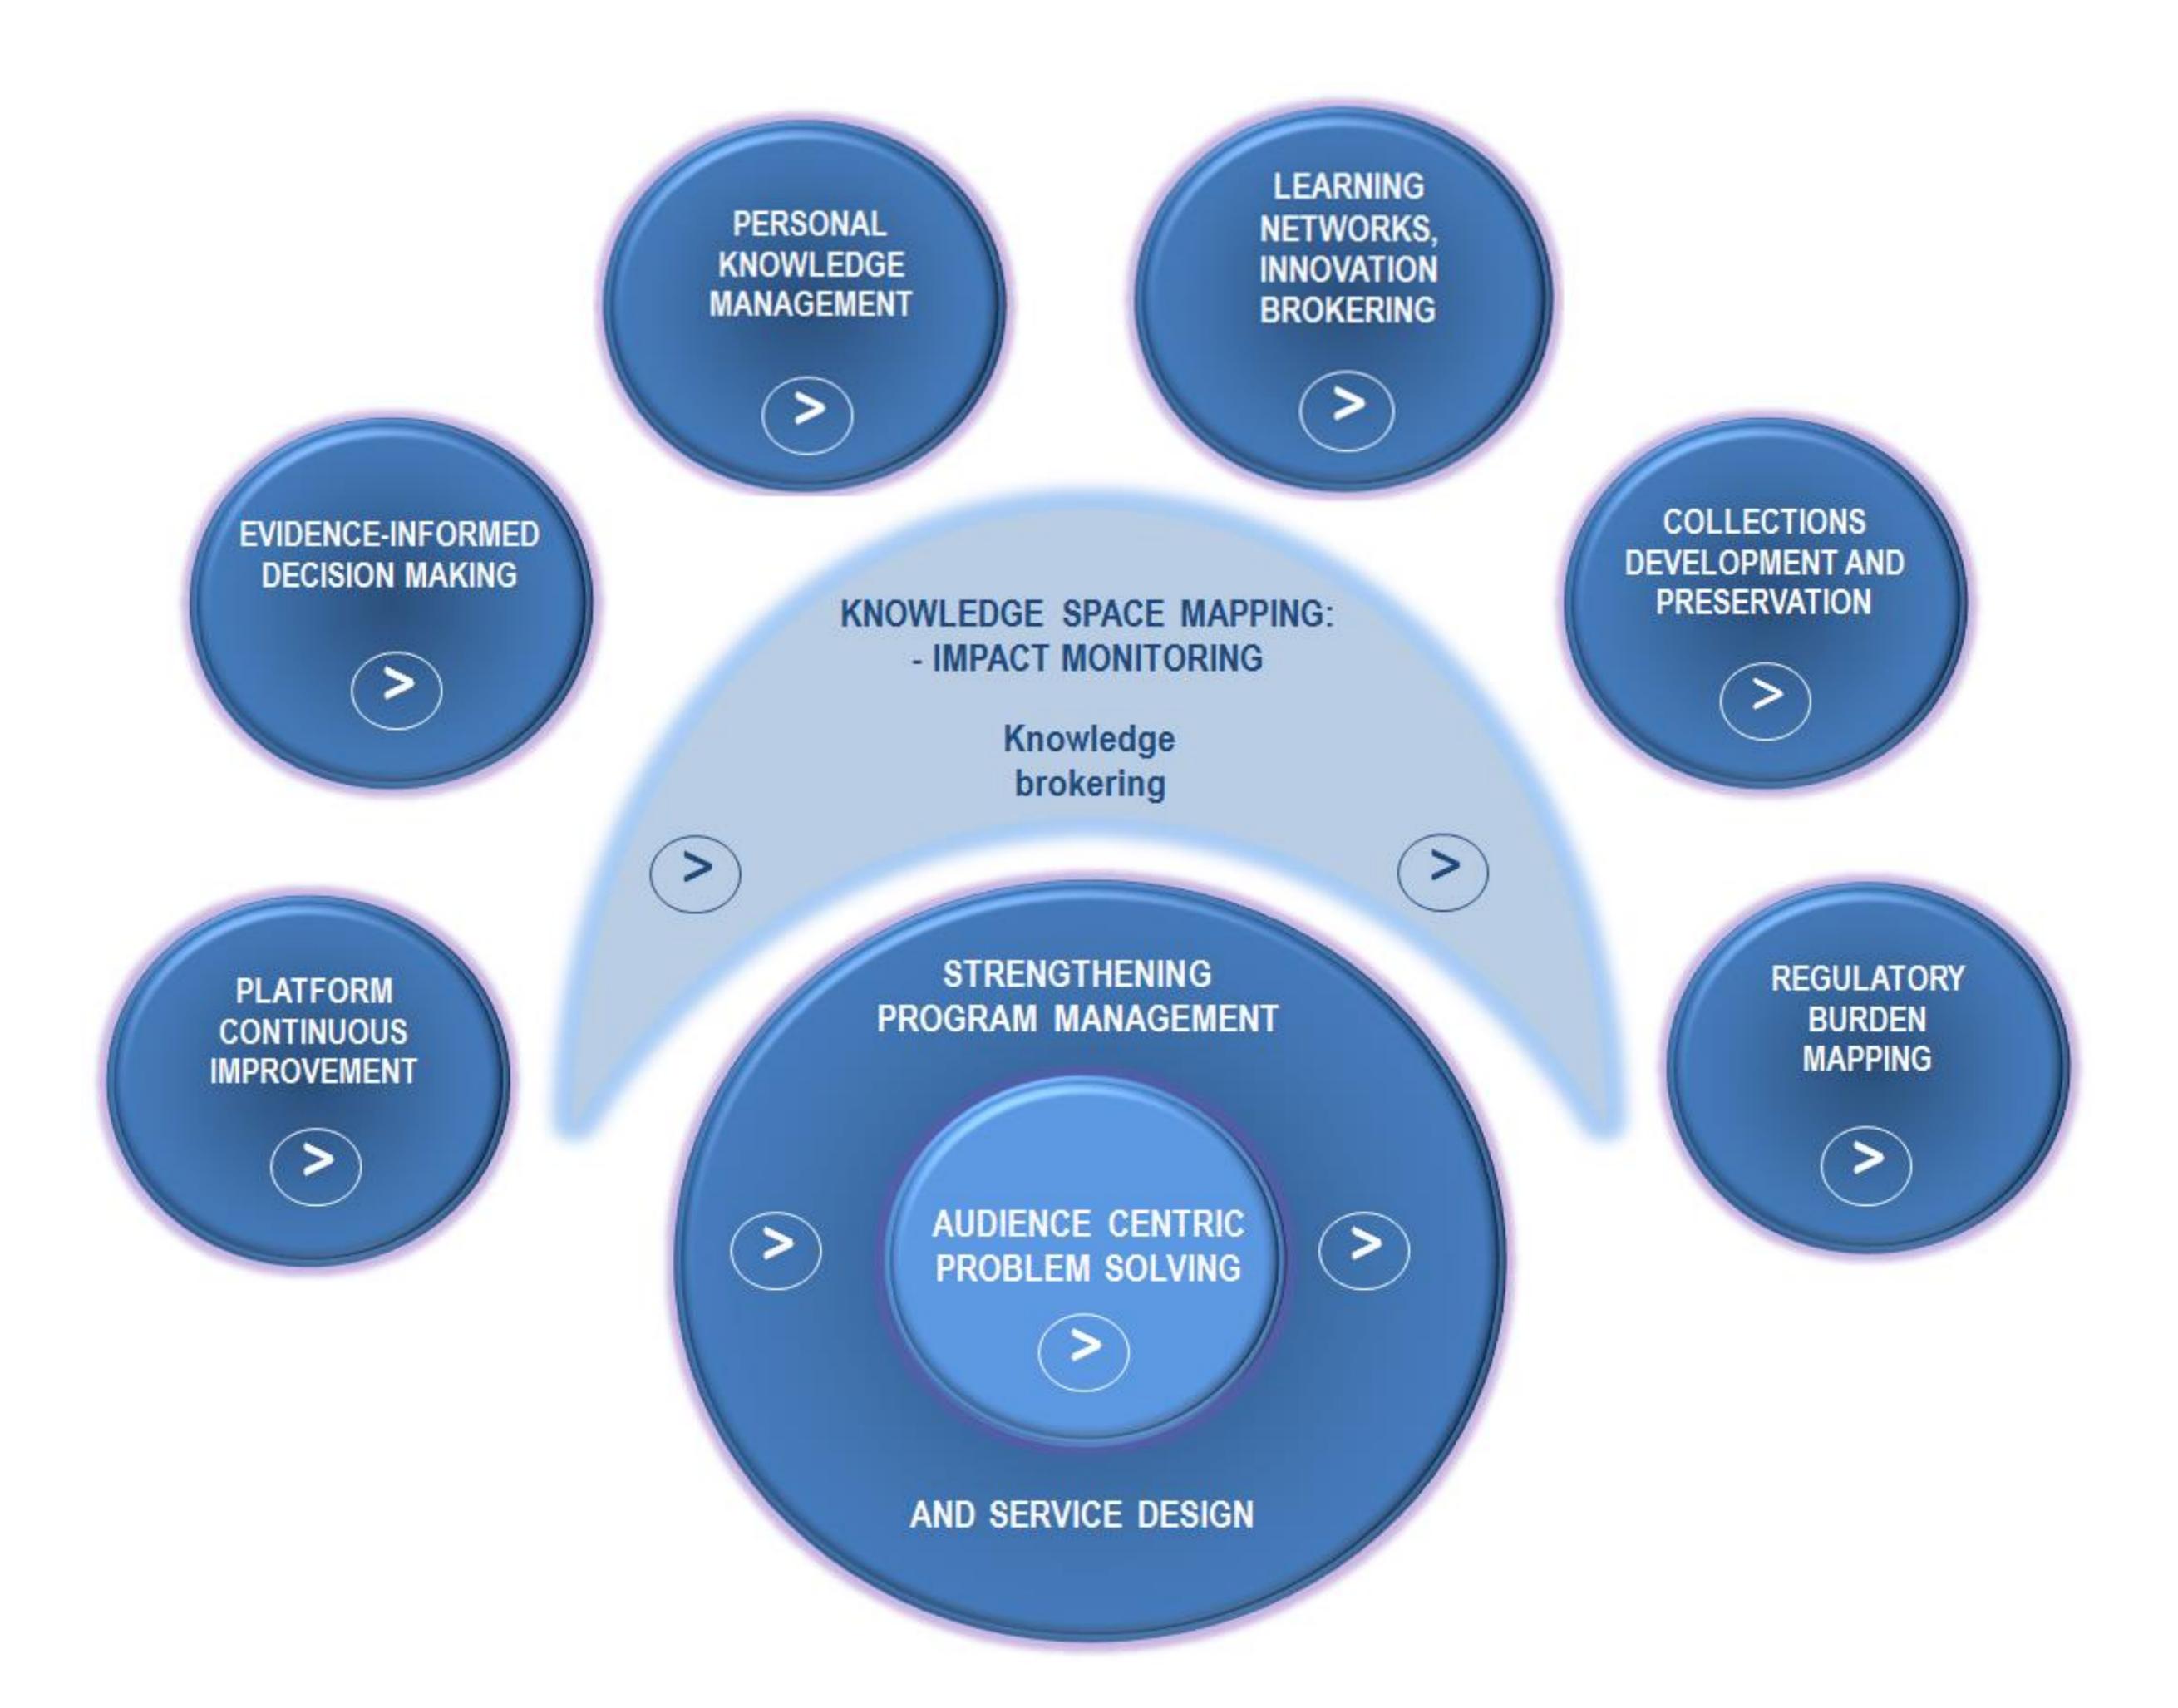

## Nitrogen Program Management Framework Focusing on Impact Monitoring

Framework to improve design, deployment, monitoring of Nitrogen RD&E programs reach, engagement, facilitates co-design of solutions with target audiences, improve access to information and expertise.

Digital applications fostering online collaborations across public, researcher, service provider, farmer sectors.

The provision of a **Knowledge Management Framework & Collaboration platform** with spatial capability for researchers and farmers to assist with investigating and evaluating new and emerging effluent systems and manure management technologies.